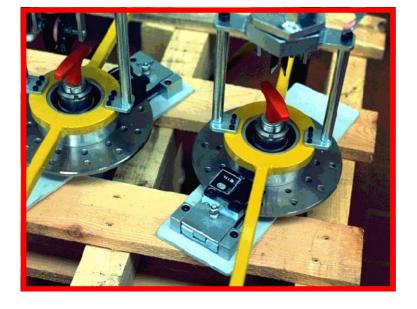

### **DISK BRAKE**

The disk brake can be installed on all pay-off flyer instead of the traditional braking system consisting of bearing compressed by axial load. Braking can be directly adjusted during unwinding. Higher braking load by double braking pincers.