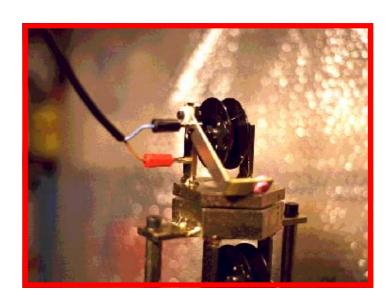

### **DISK BRAKE**

The disk brake can be installed on all pay-off flyer instead of the traditional braking system consisting of bearing compressed by axial load. Braking can be directly adjusted during unwinding. Higher braking load by double braking pincers.